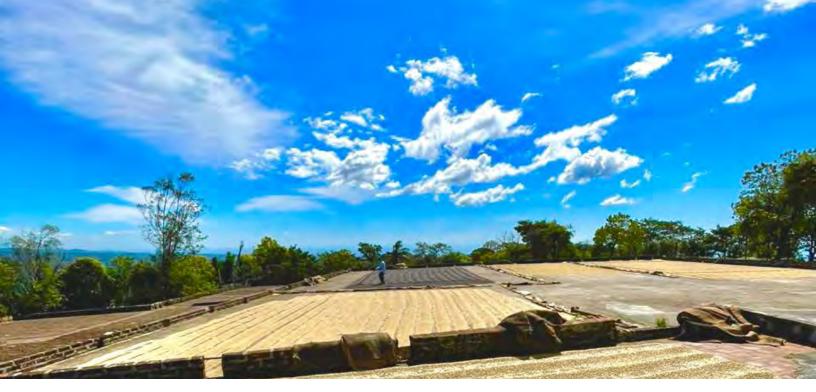

Finca Buenos Aires unlocked more capacity for Ricardo, but the real advantage came with the mill at Buenos Aires. Being able to mill his own coffee meant that Ricardo could control quality from roots to export and have greater control over the price his coffee fetched. The mill specialized in natural, washed and honey process coffees and drying on raised beds with varying amounts of sun and shade.